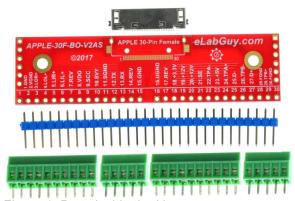

Figure 1: Parts inside the kit (Note: the module is not assembled, user can decide which connector to use on the module.)

#### 3. Parts:

- 1) 1pc X APPLE-30F-BO-V2AS PCB
- 2) 1pc X Apple 30-pin Female Connector
- 3) 2pc X 10pin 0.1"(2.54mm) spacing terminal block
- 4) 2pc X 5pin 0.1"(2.54mm) spacing terminal block
- 5) 1pc X 30pin 0.1"(2.54mm) header