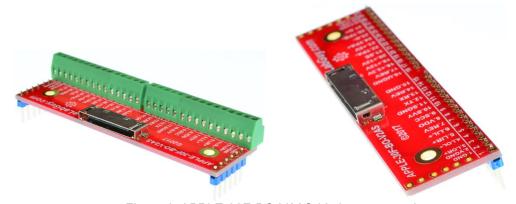

Figure 2: Example of connecting the APPLE-30F-BO-V2AS on a breadboard

Figure 3: APPLE-30F-BO-V2AS Various connections