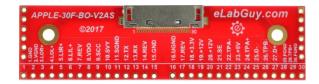

### APPLE-30F-BO-V2AS

## 1. Description:

APPLE-30F-BO-V2AS is a simple Apple 30-pin Female Connector breakout board. It brings all 30 pins of an Apple 30-pin Female connector to screw terminal blocks or headers for easy testing, prototyping and breadboard connection. For breadboard connections, user can use the two 15pin headers on the back of the breakout board connect to a breadboard.

#### 2. Features:

- All 30 pins of an Apple 30-pin Female Connector brought out to headers and screw terminal blocks
- Various connecting method chosen by users.
- 3.10"(78.84mm)X0.80"(20.32mm) board dimensions