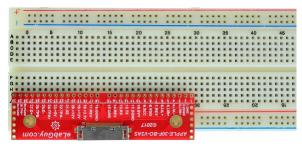

Figure 2: Example of connecting the APPLE-30F-BO-V2AS on a breadboard

Figure 3: APPLE-30F-BO-V2AS Various connections